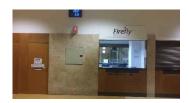

## **Arrivals from Terminal:**

Exit the baggage claim area and follow car rental signage to Firefly counter. It is the only Car rental company inside the terminal.

Exit the terminal, cross the street and follow Car rental signage to parking.