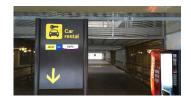

## **Arrivals from Terminal:**

Exit the baggage claim area and follow car rental signage to Firefly counter. It is the only Car rental company inside the terminal.

Exit the terminal, cross the street and follow Car rental signage to parking.

Enter the parking and follow Firefly directions (level 0)