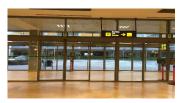

## **Arrivals from Terminal:**

Exit the baggage claim area and follow car rental signage to Firefly counter. It is the only Car rental company inside the terminal.

Exit the terminal, cross the street and follow Car rental signage to parking.