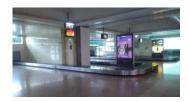

## **Arrivals from Terminal:**

Exit the baggage claim area and take a left.

Continue through the corridor.

Firefly office is located on the left at the end of the corridor.

Exit the terminal through the glass doors and cross the pedestrian crossing towards the parking in front of the terminal.