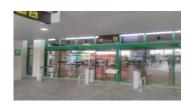

## **Arrivals from Terminal:**

Exit the baggage claim area and take a left.

Continue through the corridor.

Firefly office is located on the left at the end of the corridor.

Exit the terminal through the glass doors and cross the pedestrian crossing towards the parking in front of the terminal.